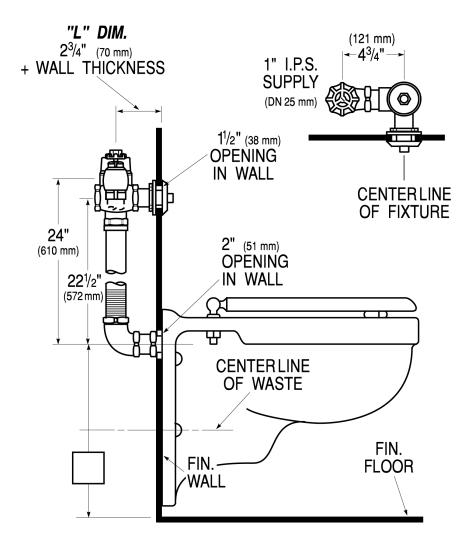

# DETAILS

- Flush Volume: 1.6 gpf (6.0 Lpf)
- Finish: Rough Brass (RB)
- Valve: Piston
- Valve Body Material: Semi-red Brass
- Fixture Type: Water Closet
- Fixture Connection: Rear Spud
- Spud Coupling: 1 <sup>1</sup>/<sub>2</sub>" (38mm)
- Supply Pipe: 1" (25mm)
- L Dimension: 12 <sup>3</sup>/<sub>4</sub>" (324mm) (12-3/4-LDIM)

## **ROUGH-IN**

Sloan 10500 Seymour Ave, Franklin Park, IL 60131 Phone: 800.982.5839 • Fax: 800.447.8329 • sloan.com