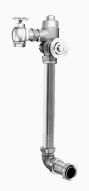

# DETAILS

- Flush Volume: 1.6 gpf (6.0 Lpf)
- Finish: Rough Brass (RB)
- Valve: Piston
- Valve Body Material: Semi-red Brass
- Fixture Type: Water Closet
- Fixture Connection: Rear Spud
- Spud Coupling: 1 <sup>1</sup>/<sub>2</sub>" (38mm)
- Supply Pipe: 1" (25mm)
- L Dimension: 12 <sup>3</sup>/<sub>4</sub>" (324mm) (12-3/4-LDIM)

## FEATURES

- Metal Non-Hold-Open Push Button
- Vacuum Breaker Flush Connection
- Self-cleaning Xpelor® Bypass
- Handle Packing, Stop Seat and Vacuum Breaker to be Molded from PERMEX® Rubber Compound for Chloramine Resistance
- Ultra High Copper, Low Zinc Brass Castings for Dezincification and Salt Water Resistance
- 1" I.P.S. Wheel Handle Bak-Chek® Angle Stop